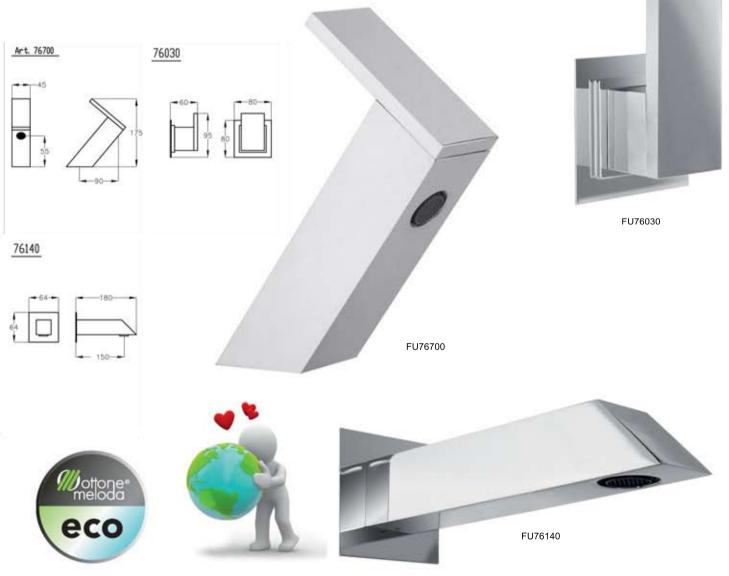

## futuro

FU76700 Monocomando per lavabo Single lever basin mixer Mitigeur pour lavabo

FU76030 Monocomando incasso doccia Single lever wall mixer Mitigeur à encastrer douche

FU76140 Boca di erogazione a parete Wall Spout Bec mural

The next generation of tapware, designed by AF Design Lab, New York. This futuristic piece of architecture will give the modern bathroom a real wow factor. The masculine straight lines and uncompromising angles provide a haute couture ambiance which says 'the future is here'. Feel the cool smooth finish of this solid ingot of modern art.